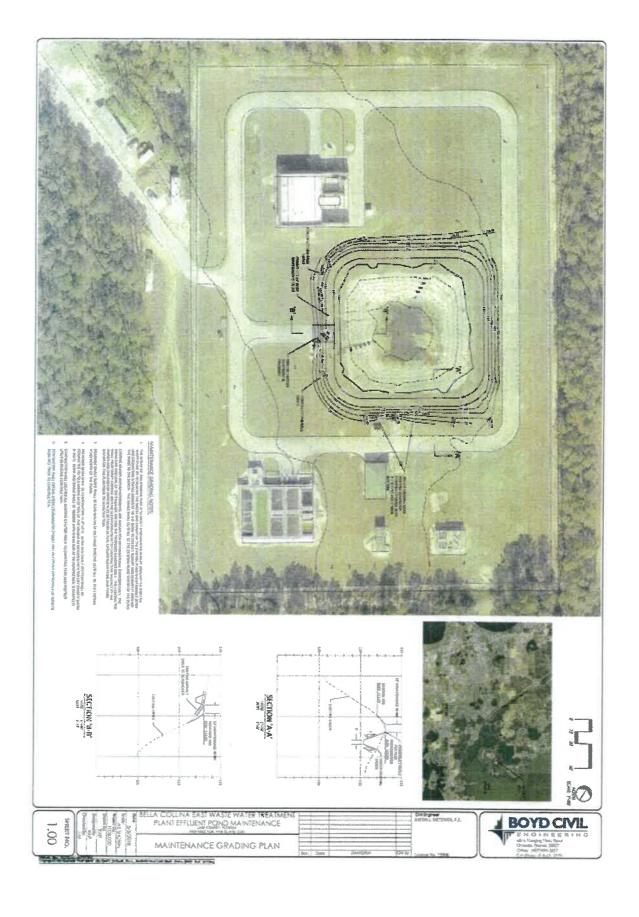

The sixth order of business is the consideration of proposals for WWTP maintenance berm construction. Both proposals and reference map are enclosed for your review.

The seventh order of business is Staff Reports. Section 1 of the District Manager's Report includes the check register being submitted for approval and Section 2 includes the balance sheet and income statement for your review. Section 3 includes the SBA Florida PRIME monthly summary report for your reference.

#### Scope of Work

Construct 10' wide maintenance berm and swale along WWTP pond.

| Site/Civil                                             | Civil |     |            | 5/3/2018    |
|--------------------------------------------------------|-------|-----|------------|-------------|
| DESCRIPTION                                            | QTY   | UOM | UNIT PRICE | TOTAL       |
| Mobilization                                           | 1     | LS  | \$5,000.00 | \$5,000.00  |
| Survey and As Builts                                   | 1     | LS  | \$3,500.00 | \$3,500.00  |
| Stripe Site                                            | 4728  | SY  | \$1.75     | \$8,274.00  |
| Export Stripings                                       | 792   | CY  | \$8.50     | \$6,732.00  |
| Demo Asphalt Driveway                                  | 66    | SY  | \$29.25    | \$1,930.50  |
| Construct Orainage Swale and 10' wide maintenance beam | 4728  | SY  | \$3.50     | \$15,548.00 |
| Import Fill                                            | 972   | CY  | \$10.75    | \$10,449.00 |
| Bahia Sod                                              | 50000 | SF  | \$0.52     | \$26,000.00 |