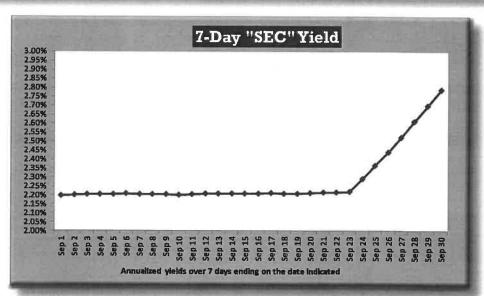

est receivable and payables. Net of fees. Participant yield is calculated on a 365-day basis and includes adjustments for expenses and other accounting items to reflect realized earnings by participants.  $^2$ The net-of-fee benchmark is the S&P AAA/AA Rated GIP All 30-Day Net Index for all time periods.

#### ABOUT ANNUALIZED YIELDS:

Performance data in the table and chart is annualized, meaning that the amounts are based on yields for the periods indicated, converted to their equivalent if obtained for a 12-month period.

For example, ignoring the effects of compounding, an investment that earns 0.10% over a 1-month period yields 1.20% on an annualized basis. Likewise, an investment that earns a total of 3.60% over three years yields 1.20% on an annualized basis, ignoring compounding.



The 7-Day "SEC" Yield in the chart is calculated in accordance with the yield methodology set forth by SEC Rule 2a-7 for money market funds. The 7-day yield = net income earned over a 7-day period / average units outstanding over the period / 7 times 365. Note that unlike other performance measures, the SEC yield does not include realized gains and losses from sales of securities.

Earnings got a significant boost from ongoing litigation dating back several years. At month-end September, pool participants benefited from an additional \$5,989,518.33 allocated to interest earnings. In 2005, Barclays, Deutsche Bank and others participated in an illegal scheme to manipulate the London Interbank Offered Rate (a.k.a., "LIBOR"). This activity resulted in losses to many investors and financial i