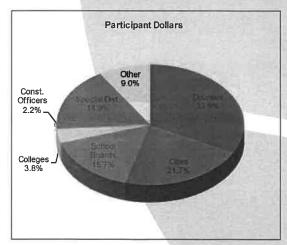

|
| \$100 million or more            | 8.9%                   | 0.4%                                | \$100 million or more            | 6.5%                   | 0.4%                             |
| \$10 million up to \$100 million | 5.8%                   | 2.8%                                | \$10 million up to \$100 million | 2.3%                   | 1.1%                             |
| \$1 million up to \$10 million   | 1.0%                   | 2 4%                                | \$1 million up to \$10 million   | 0.2%                   | 0.6%                             |
| Under \$1 million                | 0.1%                   | 4.6%                                | Under \$1 million                | 0.0%                   | 1.0%                             |







Total Active Participant Count: 718

Note: Active accounts include only those participant accounts valued above zero.



## **COMPLIANCE WITH INVESTMENT POLICY FOR SEPTEMBER 2018**

As investment manager, Federated monitors compliance daily on Florida PRIME to ensure that investment practices comply with the requirements of the Investment Policy Statement (IPS). Federated provides a monthly compliance report to the SBA and is required to notify the Investment Oversight Group (IOG) of compliance exceptions within 24 hours of identification. The IOG meets monthly and on an ad hoc basis to review compliance exceptions, to document responses to exceptions, and to formally escalate recommendations for approval by the Executive Director & CIO. The IOG also reviews the Federated compliance