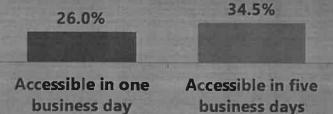

w has zero exposure to that sector.

The Pool continued to target a short range for weighted average maturity (WAM) of 30-40 days due to the outlook for continued Fed hikes, with actual WAM moving out five days to 35 days. Its weighted average life (WAL) came in three days to 74 days. Due to outflows typical for September, assets of the Pool fell to \$9.5 billion. The gross yield of Florida Prime rose 12 basis points to 2.37% in part on Libor rise over the month, with 1-month leaping 16 basis points to 2.26%, 3-month increasing 8 basis points to 2.40% and 6-month rising 7 basis points to 2.60%.



## PORTFOLIO COMPOSITION FOR SEPTEMBER 28, 2018

#### **CREDIT QUALITY COMPOSITION**



#### **EFFECTIVE MATURITY SCHEDULE**



#### **PORTFOLIO COMPOSITION**



#### **HIGHLY LIQUID HOLDINGS**



#### **TOP HOLDINGS & AVG. MATURITY**

| Average Effective Metunity (MAAM)                       |      |
|---------------------------------------------------------|------|
| 10. JPMorgan Chase & Co.                                | 3.9% |
| 9. North Rhine-Westphalia, State of                     | 4.0% |
| 8. Barton Capital S.A.                                  | 4.7% |
| 7. Societe Generale, Paris                              | 4.9% |
| 6. Mitsubishi UFJ Financial Group, Inc.                 | 5.1% |
| 5. Wells Fargo & Co.                                    | 5.1% |
| 4. Netherlands, Government of                           | 5.1% |
| 3. Toronto Dominion Bank                                | 5.1% |
| 2. Royal Bank of Canada                                 | 5.3% |
| I. Federated Institu