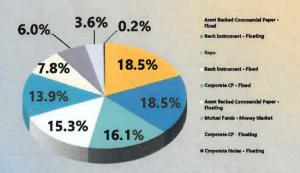

folio's weighted average maturity (WAM) down to 26 days from 29 (lower than the target range of 40-50) and reduced its weighted average life (WAL) to 77 days from 82. It also pushed the gross yield downward by 6 basis points to 2.53%. But it was typical seasonal outflows related to participant needs that led total portfolio assets to decrease by \$400 million to end at \$13.1 billion in July. The composition of the portfolio was little changed from June. Manager purchases were concentrated in the short end: 1- to 3-month area in fixed-rate paper and 6- to 1-year floating rate securities when value was identified amid the decline in the Libor curve.



### PORTFOLIO COMPOSITION FOR JULY 2019

#### CREDIT QUALITY COMPOSITION



#### EFFECTIVE MATURITY SCHEDULE



#### PORTFOLIO COMPOSITION



#### HIGHLY LIQUID HOLDINGS



#### TOP HOLDINGS & AVG. MATURITY

| Federated Institutional Prime Value Obligations Fund | 5.9% |
|------------------------------------------------------|------|
| 2. Sumitomo Mitsui Trust Holdings, Inc.              | 4.9% |
| 3. Royal Bank of Canada                              | 4.5% |
| 4. JPMorgan Chase & Co.                              | 4.2% |
| 5. Australia & New Zealand Banking Group, Melbourne  | 4.2% |
| 6. Old Line Funding, LLC                             | 4.2% |
| 7. Bank of Montreal                                  | 4.0% |
| 8. Thunder Bay Funding, LLC                          | 4.0% |
| 9. UnitedHealth Group, Inc.                          | 3.9% |
| I 0. ABN Amro Bank NV                                | 3.8% |

26 Days

Weighted Average L