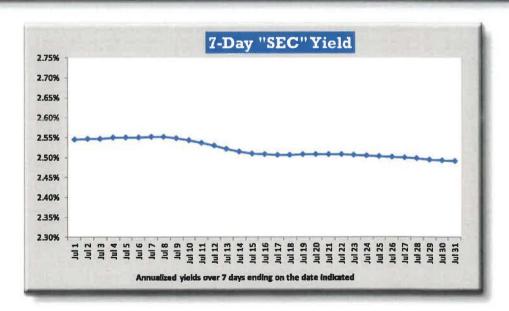

vable and payables. 1 Net of fees. Participant yield is calculated on a 365-day basis and includes adjustments for expenses and other accounting items to reflect realized earnings by participants.

<sup>2</sup>The net-of-fee benchmark is the S&P AAA/AA Rated GIP All 30-Day Net Index for all time periods.

#### ABOUT ANNUALIZED YIELDS:

Performance data in the table and chart is annualized, meaning that the amounts are based on yields for the periods indicated, converted to their equivalent if obtained for a 12-month period.

For example, ignoring the effects of compounding, an investment that earns 0.10% over a 1-month period yields 1.20% on an annualized basis. Likewise, an investment that earns a total of 3.60% over three years yields 1.20% on an annualized basis, ignoring compounding.



The 7-Day "SEC" Yield in the chart is calculated in accordance with the yield methodology set forth by SEC Rule 2a-7 for money market funds. The 7-day yield = net income earned over a 7-day period / average units outstanding over the period / 7 times 365. Note that unlike other performance measures, the SEC yield does not include realized gains and losses from sales of securities.



### PRIME ACCOUNT SUMMARY FOR JULY 2019

|                            | Summ | ary of Cash Flows |
|----------------------------|------|-------------------|
| Opening Balance (07/01/19) | \$   | 13,435,399,194    |
| Participant Deposits       |      | 1,452,722,747     |
| Gross Earnings             |      | 28,315,140        |
| Participant Withdrawals    |      | (1,769,369,028)   |
| Fees