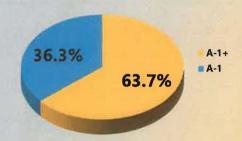

nager to keep trades short throughout July, which brought the portfolio's weighted average maturity (WAM) down to 26 days from 29 (lower than the target range of 40-50) and reduced its weighted average life (WAL) to 77 days from 82. It also pushed the gross yield downward by 6 basis points to 2.53%. But it was typical seasonal outflows related to participant needs that led total portfolio assets to decrease by \$400 million to end at \$13.1 billion in July. The composition of the portfolio was little changed from June. Manager purchases were concentrated in the short end: 1- to 3-month area in fixed-rate paper and 6- to 1-year floating rate securities when value was identified amid the decline in the Libor curve.



### PORTFOLIO COMPOSITION FOR JULY 2019

#### CREDIT QUALITY COMPOSITION



#### EFFECTIVE MATURITY SCHEDULE



#### PORTFOLIO COMPOSITION



#### HIGHLY LIQUID HOLDINGS



#### TOP HOLDINGS & AVG. MATURITY

| Federated Institutional Prime Value Obligations Fund | 5.9% |
|------------------------------------------------------|------|
| 2. Sumitomo Mitsui Trust Holdings, Inc.              | 4.9% |
| 3. Royal Bank of Canada                              | 4.5% |
| 4. JPMorgan Chase & Co.                              | 4.2% |
| 5. Australia & New Zealand Banking Group, Melbourne  | 4.2% |
| 6. Old Line Funding, LLC                             | 4.2% |
| 7. Bank of Montreal                                  | 4.0% |
| 8. Thunder Bay Funding, LLC                          | 4.0% |
| 9. UnitedHealth Group, Inc.                          | 3.9% |
| I 0. ABN Amro Bank NV