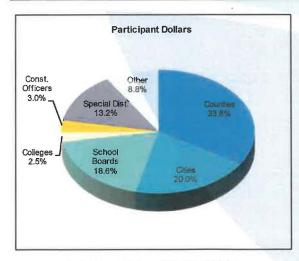

|
| \$100 million or more            | 12.0%                  | 1.1%                             | \$100 million or more            | 6.9%                   | 0.4%                             |
| \$10 million up to \$100 million | 5.9%                   | 3.2%                             | \$10 million up to \$100 million | 1.8%                   | 0.8%                             |
| \$1 million up to \$10 million   | 0.7%                   | 2.7%                             | \$1 million up to \$10 million   | 0.2%                   | 0.7%                             |
| Under \$1 million                | 0.0%                   | 3.0%                             | Under \$1 million                | 0.0%                   | 1.0%                             |





Total Fund Value: \$13,146,709,715

**Total Active Participant Count: 729** 

Note: Active accounts include only those participant accounts valued above zero.



#### COMPLIANCE WITH INVESTMENT POLICY FOR JULY 2019

As investment manager, Federated monitors compliance daily on Florida PRIME to ensure that investment practices comply with the requirements of the Investment Policy Statement (IPS). Federated provides a monthly compliance report to the SBA and is required to notify the Investment Oversight Group (IOG) of compliance exceptions within 24 hours of identification. The IOG meets monthly and on an ad hoc basis to review compliance exceptions, to document responses to exceptions, and to formally escalate recommendations for approval by the Executive Director & CIO. The IOG also r