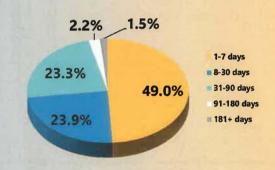

t July, which brought the portfolio's weighted average maturity (WAM) down to 26 days from 29 (lower than the target range of 40-50) and reduced its weighted average life (WAL) to 77 days from 82. It also pushed the gross yield downward by 6 basis points to 2.53%. But it was typical seasonal outflows related to participant needs that led total portfolio assets to decrease by \$400 million to end at \$13.1 billion in July. The composition of the portfolio was little changed from June. Manager purchases were concentrated in the short end: 1- to 3-month area in fixed-rate paper and 6- to 1-year floating rate securities when value was identified amid the decline in the Libor curve.



### PORTFOLIO COMPOSITION FOR JULY 2019

#### CREDIT QUALITY COMPOSITION



#### EFFECTIVE MATURITY SCHEDULE



#### PORTFOLIO COMPOSITION



#### HIGHLY LIQUID HOLDINGS



#### TOP HOLDINGS & AVG. MATURITY

| Federated Institutional Prime Value Obligations Fund | 5.9% |
|------------------------------------------------------|------|
| 2. Sumitomo Mitsui Trust Holdings, Inc.              | 4.9% |
| 3. Royal Bank of Canada                              | 4.5% |
| 4. JPMorgan Chase & Co.                              | 4.2% |
| 5. Australia & New Zealand Banking Group, Melbourne  | 4.2% |
| 6. Old Line Funding, LLC                             | 4.2% |
| 7. Bank of Montreal                                  | 4.0% |
| 8. Thunder Bay Funding, LLC                          | 4.0% |
| 9. UnitedHealth Group, Inc.                          | 3.9% |
| I 0. ABN Amro Bank NV                                | 3.8%