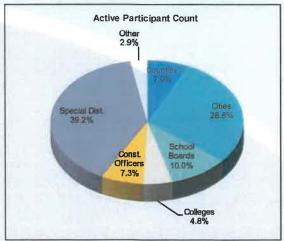

|
| \$100 million or more            | 12.0%                  | 1.1%                             | \$100 million or more            | 6.9%                   | 0.4%                             |
| \$10 million up to \$100 million | 5.9%                   | 3.2%                             | \$10 million up to \$100 million | 1.8%                   | 0.8%                             |
| \$1 million up to \$10 million   | 0.7%                   | 2.7%                             | \$1 million up to \$10 million   | 0.2%                   | 0.7%                             |
| Under \$1 million                | 0.0%                   | 3.0%                             | Under \$1 million                | 0.0%                   | 1.0%                             |





Total Fund Value: \$13,146,709,715

**Total Active Participant Count: 729** 

Note: Active accounts include only those participant accounts valued above zero.



#### COMPLIANCE WITH INVESTMENT POLICY FOR JULY 2019

As investment manager, Federated monitors compliance daily on Florida PRIME to ensure that investment practices comply with the requirements of the Investment Policy Statement (IPS). Federated provides a monthly compliance report to the SBA and is required to notify the Investment Oversight Group (IOG) of compliance exceptions within 24 hours of identification. The IOG meets monthly and on an ad hoc basis to review compliance exceptions, to document responses to exceptions, and to formally escalate recommendations for approval by the Executive Director & CIO. The IOG also rev