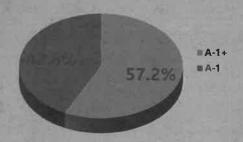

management at essentially the same level as the previous month: \$14 billion at monthend. The continued influx and the flat yield curve drew the portfolio's weighted average maturity (WAM) in by four days to 24 days. This remains shorter than the portfolio's target WAM range of 30-40 days, but was done because management always wants to find the best investments before locking in funds for a longer time period. Weighted average life (WAL) was essentially unchanged at 60 days. The gross yield of the portfolio decreased by 2 basis points to 2.72%. Its composition was similar to January's, with a preference for fixedrate instruments and purchases along the money market curve wherever we found the best value.



## PORTFOLIO COMPOSITION FOR FEBRUARY 28, 2019

#### CREDIT QUALITY COMPOSITION



#### **EFFECTIVE MATURITY SCHEDULE**



#### PORTFOLIO COMPOSITION



### HIGHLY LIQUID HOLDINGS



#### **TOP HOLDINGS & AVG. MATURITY**

| _   |                                                      | -    |
|-----|------------------------------------------------------|------|
| 1.  | Federated Institutional Prime Value Obligations Fund | 5.6% |
| 2.  | Mitsubishi UFJ Financial Group, Inc.                 | 4.9% |
| 3.  | Mizuho Financial Group, Inc.                         | 4.6% |
| 4.  | Toyota Motor Corp.                                   | 4.3% |
| 5.  | JPMorgan Chase & Co.                                 | 4.3% |
| 6.  | Royal Bank of Canada                                 | 3.6% |
| 7.  | Old Line Funding, LLC                                | 3.3% |
| 8.  | Sumitomo Mitsui Trust