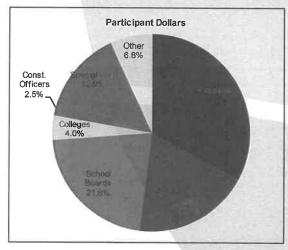

|
| \$100 million or more            | 13.5%                  | 1.1%                             | \$100 million or more            | 4.7%                   | 0.4%                             |
| \$10 million up to \$100 million | 8.0%                   | 3.9%                             | \$10 million up to \$100 million | 2.0%                   | 1.1%                             |
| \$1 million up to \$10 million   | 0.4%                   | 1.8%                             | \$1 million up to \$10 million   | 0.1%                   | 0.6%                             |
| Under \$1 million                | 0.0%                   | 3.3%                             | Under \$1 million                | 0.0%                   | 1.0%                             |







Total Active Participant Count: 720

Note: Active accounts include only those participant accounts valued above zero.



### **COMPLIANCE WITH INVESTMENT POLICY FOR FEBRUARY 2019**

As investment manager, Federated monitors compliance daily on Florida PRIME to ensure that investment practices comply with the requirements of the Investment Policy Statement (IPS). Federated provides a monthly compliance report to the SBA and is required to notify the Investment Oversight Group (IOG) of compliance exceptions within 24 hours of identification. The IOG meets monthly and on an ad hoc basis to review compliance exceptions, to document responses to exceptions, and to formally escalate recommendations for approval by the Executive Director & CIO. The IOG also reviews the Federated compliance