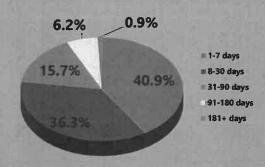

l as the previous month: \$14 billion at monthend. The continued influx and the flat yield curve drew the portfolio's weighted average maturity (WAM) in by four days to 24 days. This remains shorter than the portfolio's target WAM range of 30-40 days, but was done because management always wants to find the best investments before locking in funds for a longer time period. Weighted average life (WAL) was essentially unchanged at 60 days. The gross yield of the portfolio decreased by 2 basis points to 2.72%. Its composition was similar to January's, with a preference for fixedrate instruments and purchases along the money market curve wherever we found the best value.



## PORTFOLIO COMPOSITION FOR FEBRUARY 28, 2019

#### CREDIT QUALITY COMPOSITION



#### **EFFECTIVE MATURITY SCHEDULE**



#### PORTFOLIO COMPOSITION



### HIGHLY LIQUID HOLDINGS



#### **TOP HOLDINGS & AVG. MATURITY**

| _   |                                                      | -    |
|-----|------------------------------------------------------|------|
| 1.  | Federated Institutional Prime Value Obligations Fund | 5.6% |
| 2.  | Mitsubishi UFJ Financial Group, Inc.                 | 4.9% |
| 3.  | Mizuho Financial Group, Inc.                         | 4.6% |
| 4.  | Toyota Motor Corp.                                   | 4.3% |
| 5.  | JPMorgan Chase & Co.                                 | 4.3% |
| 6.  | Royal Bank of Canada                                 | 3.6% |
| 7.  | Old Line Funding, LLC                                | 3.3% |
| 8.  | Sumitomo Mitsui Trust Holdings, Inc.                 | 3.2% |