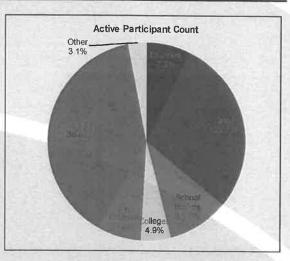

|
| \$100 million or more            | 13.5%                  | 1.1%                             | \$100 million or more            | 4.7%                   | 0.4%                             |
| \$10 million up to \$100 million | 8.0%                   | 3.9%                             | \$10 million up to \$100 million | 2.0%                   | 1.1%                             |
| \$1 million up to \$10 million   | 0.4%                   | 1.8%                             | \$1 million up to \$10 million   | 0.1%                   | 0.6%                             |
| Under \$1 million                | 0.0%                   | 3.3%                             | Under \$1 million                | 0.0%                   | 1.0%                             |







Total Active Participant Count: 720

Note: Active accounts include only those participant accounts valued above zero.



### **COMPLIANCE WITH INVESTMENT POLICY FOR FEBRUARY 2019**

As investment manager, Federated monitors compliance daily on Florida PRIME to ensure that investment practices comply with the requirements of the Investment Policy Statement (IPS). Federated provides a monthly compliance report to the SBA and is required to notify the Investment Oversight Group (IOG) of compliance exceptions within 24 hours of identification. The IOG meets monthly and on an ad hoc basis to review compliance exceptions, to document responses to exceptions, and to formally escalate recommendations for approval by the Executive Director & CIO. The IOG also reviews the Federated compliance repo