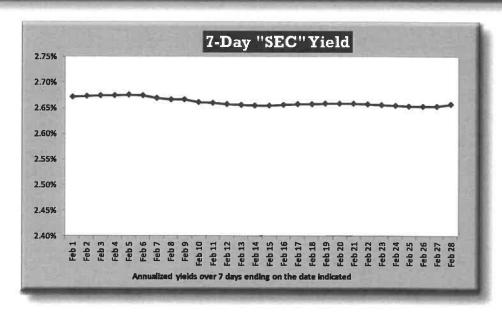

able and payables. Net of fees. Participant yield is calculated on a 365-day basis and includes adjustments for expenses and other accounting items to reflect realized earnings by participants. <sup>2</sup>The net-of-fee benchmark is the S&P AAA/AA Rated GIP All 30-Day Net Index for all time periods.

#### **ABOUT ANNUALIZED YIELDS:**

Performance data in the table and chart is annualized, meaning that the amounts are based on yields for the periods indicated, converted to their equivalent if obtained for a 12-month period.

For example, ignoring the effects of compounding, an investment that earns 0.10% over a 1-month period yields 1.20% on an annualized basis. Likewise, an investment that earns a total of 3.60% over three years yields 1.20% on an annualized basis, ignoring compounding.



The 7-Day "SEC" Yield in the chart is calculated in accordance with the yield methodology set forth by SEC Rule 2a-7 for money market funds. The 7-day yield = net income earned over a 7-day period / average units outstanding over the period / 7 times 365. Note that unlike other performance measures, the SEC yield does not include realized gains and losses from sales of securities.



## PRIME ACCOUNT SUMMARY FOR FEBRUARY 2019

|                            | Summary of Cash Flows |                 |  |  |
|----------------------------|-----------------------|-----------------|--|--|
| Opening Balance (02/01/19) | \$                    | 14,127,875,450  |  |  |
| Participant Deposits       |                       | 1,423,360,599   |  |  |
| Gross Earnings             |