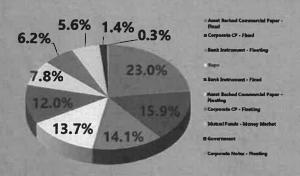

billion at monthend. The continued influx and the flat yield curve drew the portfolio's weighted average maturity (WAM) in by four days to 24 days. This remains shorter than the portfolio's target WAM range of 30-40 days, but was done because management always wants to find the best investments before locking in funds for a longer time period. Weighted average life (WAL) was essentially unchanged at 60 days. The gross yield of the portfolio decreased by 2 basis points to 2.72%. Its composition was similar to January's, with a preference for fixedrate instruments and purchases along the money market curve wherever we found the best value.



## PORTFOLIO COMPOSITION FOR FEBRUARY 28, 2019

#### CREDIT QUALITY COMPOSITION



#### **EFFECTIVE MATURITY SCHEDULE**



#### PORTFOLIO COMPOSITION



### HIGHLY LIQUID HOLDINGS



#### **TOP HOLDINGS & AVG. MATURITY**

| _   |                                                      | -    |
|-----|------------------------------------------------------|------|
| 1.  | Federated Institutional Prime Value Obligations Fund | 5.6% |
| 2.  | Mitsubishi UFJ Financial Group, Inc.                 | 4.9% |
| 3.  | Mizuho Financial Group, Inc.                         | 4.6% |
| 4.  | Toyota Motor Corp.                                   | 4.3% |
| 5.  | JPMorgan Chase & Co.                                 | 4.3% |
| 6.  | Royal Bank of Canada                                 | 3.6% |
| 7.  | Old Line Funding, LLC                                | 3.3% |
| 8.  | Sumitomo Mitsui Trust Holdings, Inc.                 | 3.2% |
| 9.  | Thunder Bay Funding,