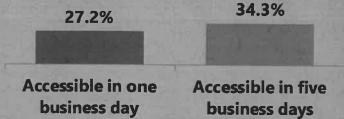

nued influx and the flat yield curve drew the portfolio's weighted average maturity (WAM) in by four days to 24 days. This remains shorter than the portfolio's target WAM range of 30-40 days, but was done because management always wants to find the best investments before locking in funds for a longer time period. Weighted average life (WAL) was essentially unchanged at 60 days. The gross yield of the portfolio decreased by 2 basis points to 2.72%. Its composition was similar to January's, with a preference for fixedrate instruments and purchases along the money market curve wherever we found the best value.



## PORTFOLIO COMPOSITION FOR FEBRUARY 28, 2019

#### CREDIT QUALITY COMPOSITION



#### **EFFECTIVE MATURITY SCHEDULE**



#### PORTFOLIO COMPOSITION



### HIGHLY LIQUID HOLDINGS



#### **TOP HOLDINGS & AVG. MATURITY**

| _   |                                                      | -    |
|-----|------------------------------------------------------|------|
| 1.  | Federated Institutional Prime Value Obligations Fund | 5.6% |
| 2.  | Mitsubishi UFJ Financial Group, Inc.                 | 4.9% |
| 3.  | Mizuho Financial Group, Inc.                         | 4.6% |
| 4.  | Toyota Motor Corp.                                   | 4.3% |
| 5.  | JPMorgan Chase & Co.                                 | 4.3% |
| 6.  | Royal Bank of Canada                                 | 3.6% |
| 7.  | Old Line Funding, LLC                                | 3.3% |
| 8.  | Sumitomo Mitsui Trust Holdings, Inc.                 | 3.2% |
| 9.  | Thunder Bay Funding, LLC