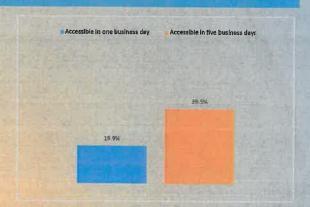

to 73 days from 69. Trades were made primarily for 1-3 month paper and securities in anticipation of the likely upcoming Fed rate hikes. The composition of the portfolio was largely unchanged. Bank and commercial paper continued to compose the largest percentage of holdings. At the end of May, yields on I-, 3-, 6- and I2-month U.S. Treasuries were 0.71%. 1.05%, 1.54% and 2%, respectively; the 1-, 3-, 6- and 12-month Bloomberg Short-Term Bank Yield Index rates (BSBY) were 0.96%, 1.54%, 2.04% and 2.68%, respectively; and the 1-, 3-, 6- and 12-month London interbank offered rates were 1.12%, 1.63%, 2.11% and 2.78%, respectively.



# PORTFOLIO COMPOSITION FOR MAY 2022

# **CREDIT QUALITY COMPOSITION**



## EFFECTIVE MATURITY SCHEDULE



## PORTFOLIO COMPOSITION



# HIGHLY LIQUID HOLDINGS



## **TOP HOLDINGS & AVG. MATURITY**

|     | Societe Generale, Failts                         | 7.3 /6 |
|-----|--------------------------------------------------|--------|
| 10. | Societe Generale, Paris                          | 4.3%   |
| 9.  | Credit Agricole Group                            | 4.4%   |
| 8.  | Canadian Imperial Bank of Commerce               | 4.5%   |
| 7.  | Nationwide Building Society                      | 4.7%   |
| 6.  | Royal Bank of Canada                             | 4.9%   |
| 5.  | Cooperatieve Rabobank UA                         | 5.0%   |
| 4.  | DZ Bank AG Deutsche Zentral-Genossenschaftsbank  | 5.0%   |
| 3.  | Australia & New Zealand Banking Group, Melbourne | 5.0%   |
| 2.  | ABN Amro Bank NV                                 | 5.0%   |
| 1.  | Bank