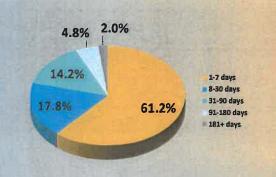

from 20, and its weighted average life (WAL) lengthened to 73 days from 69. Trades were made primarily for 1-3 month paper and securities in anticipation of the likely upcoming Fed rate hikes. The composition of the portfolio was largely unchanged. Bank and commercial paper continued to compose the largest percentage of holdings. At the end of May, yields on I-, 3-, 6- and I2-month U.S. Treasuries were 0.71%. 1.05%, 1.54% and 2%, respectively; the 1-, 3-, 6- and 12-month Bloomberg Short-Term Bank Yield Index rates (BSBY) were 0.96%, 1.54%, 2.04% and 2.68%, respectively; and the 1-, 3-, 6- and 12-month London interbank offered rates were 1.12%, 1.63%, 2.11% and 2.78%, respectively.



# PORTFOLIO COMPOSITION FOR MAY 2022

# **CREDIT QUALITY COMPOSITION**



## EFFECTIVE MATURITY SCHEDULE



## PORTFOLIO COMPOSITION



# HIGHLY LIQUID HOLDINGS



## **TOP HOLDINGS & AVG. MATURITY**

|     | Societe Generale, Failts                         | 7.3 /6 |
|-----|--------------------------------------------------|--------|
| 10. | Societe Generale, Paris                          | 4.3%   |
| 9.  | Credit Agricole Group                            | 4.4%   |
| 8.  | Canadian Imperial Bank of Commerce               | 4.5%   |
| 7.  | Nationwide Building Society                      | 4.7%   |
| 6.  | Royal Bank of Canada                             | 4.9%   |
| 5.  | Cooperatieve Rabobank UA                         | 5.0%   |
| 4.  | DZ Bank AG Deutsche Zentral-Genossenschaftsbank  | 5.0%   |
| 3.  | Australia & New Zealand Banking Group, Melbourne | 5.0%   |
| 2.  | ABN Amro Bank NV