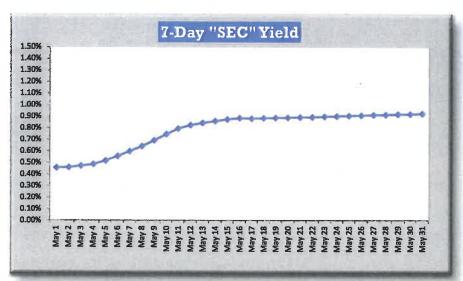

| 2.17%                             | 0.21%                      |

Note: Net asset value at month end: \$18,846.7 million, which includes investments at market value, plus all cash, accrued interest receivable and payables., Net of fees. Participant yield is calculated on a 365-day basis and includes adjustments for expenses and other accounting items to reflect realized earnings by participants.

<sup>2</sup>The net-of-fee benchmark is the S&P AAA/AA Rated GIP All 30-Day Net Index for all time periods.

#### ABOUT ANNUALIZED YIELDS:

For example, ignoring the effects of compounding, an investment that earns 0.10% over a 1-month period yields 1.20% on an annualized basis. Likewise, an investment that earns a total of 3.60% over three years yields 1.20% on an annualized basis, ignoring



The 7-Day "SEC" Yield in the chart is calculated in accordance with the yield methodology set forth by SEC Rule 2a-7 for money market funds. The 7-day yield = net income earned over a 7-day period / average units outstanding over the period / 7 times 365. Note that unlike other performance measures, the SEC yield does not include realized gains and losses from sales of securities.



## PRIME ACCOUNT SUMMARY FOR MAY 2022

|                            | Summ | ary of Cash Flows |
|----------------------------|------|-------------------|
| Opening Balance (05/01/22) | \$   | 19,490,123,171    |
| Participant Deposits       |      | 1,388,981,236     |
| Gross Earnings             |      | 14,286,483        |
| Participant Withdrawals    |      | (2,038,942,597)   |
| Fees