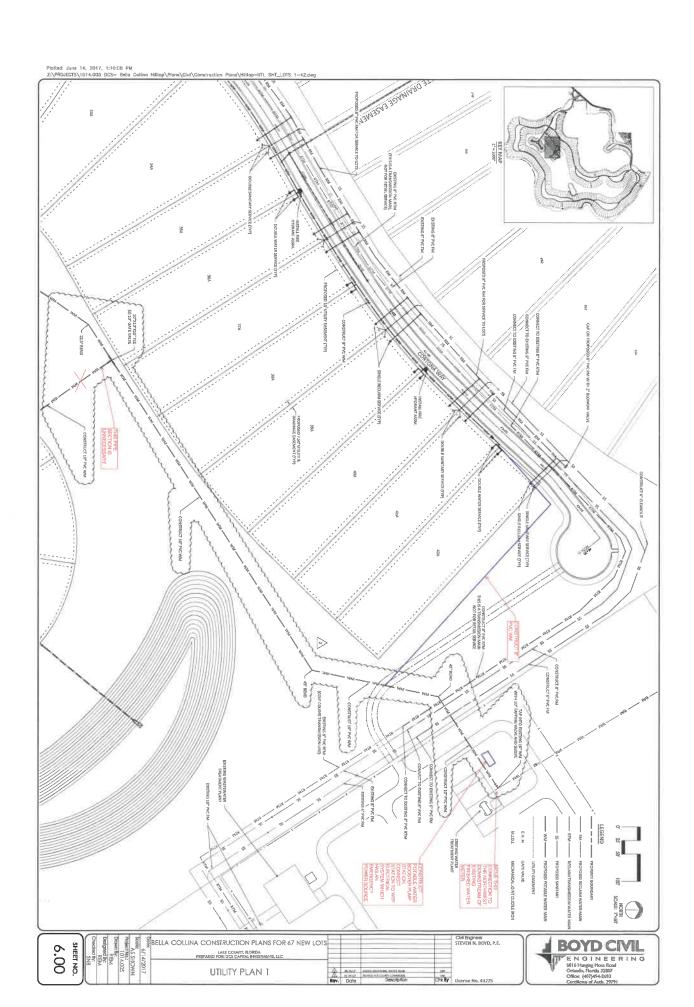

The sixth order of business is the discussion of a booster pump for potable water and fire protection service in the future Hilltop development area. The proposed utility plans are enclosed for your review.