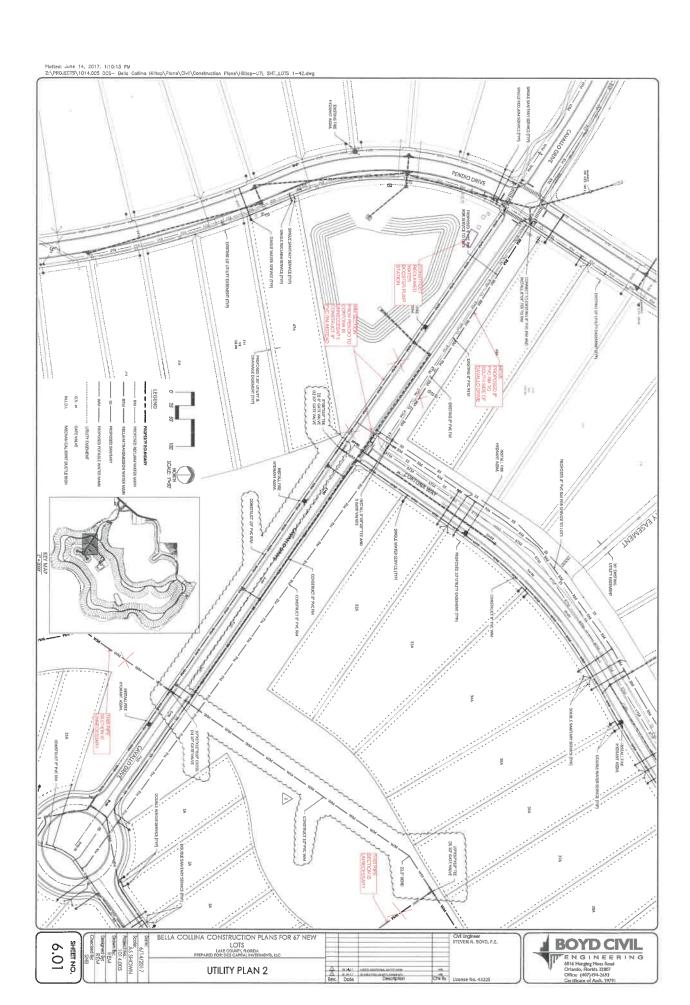

The sixth order of business is the discussion of a booster pump for potable water and fire protection service in the future Hilltop development area. The proposed utility plans are enclosed for your review.