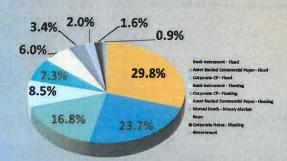

verage life (WAL) lengthened to 73 days from 69. Trades were made primarily for 1-3 month paper and securities in anticipation of the likely upcoming Fed rate hikes. The composition of the portfolio was largely unchanged. Bank and commercial paper continued to compose the largest percentage of holdings. At the end of May, yields on I-, 3-, 6- and I2-month U.S. Treasuries were 0.71%. 1.05%, 1.54% and 2%, respectively; the 1-, 3-, 6- and 12-month Bloomberg Short-Term Bank Yield Index rates (BSBY) were 0.96%, 1.54%, 2.04% and 2.68%, respectively; and the 1-, 3-, 6- and 12-month London interbank offered rates were 1.12%, 1.63%, 2.11% and 2.78%, respectively.



# PORTFOLIO COMPOSITION FOR MAY 2022

# **CREDIT QUALITY COMPOSITION**



## EFFECTIVE MATURITY SCHEDULE



## PORTFOLIO COMPOSITION



# HIGHLY LIQUID HOLDINGS



## **TOP HOLDINGS & AVG. MATURITY**

|     | Societe Generale, Failts                         | 7.3 /6 |
|-----|--------------------------------------------------|--------|
| 10. | Societe Generale, Paris                          | 4.3%   |
| 9.  | Credit Agricole Group                            | 4.4%   |
| 8.  | Canadian Imperial Bank of Commerce               | 4.5%   |
| 7.  | Nationwide Building Society                      | 4.7%   |
| 6.  | Royal Bank of Canada                             | 4.9%   |
| 5.  | Cooperatieve Rabobank UA                         | 5.0%   |
| 4.  | DZ Bank AG Deutsche Zentral-Genossenschaftsbank  | 5.0%   |
| 3.  | Australia & New Zealand Banking Group, Melbourne | 5.0%   |
| 2.  | ABN Amro Bank NV