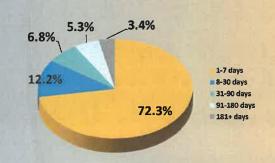

18 basis points to 4.81% on the back of the Fed hike. The Pool's manager extended its Weighted Average Maturity by five days to the 20-30 day range, to capture the slowing pace of Fed rate hikes. At month-end, the portfolio's Weighted Average Maturity (WAM) was 25 days and its Weighted Average Life (WAL) was 71 days. At month-end, yields on I-, 3-, 6- and 12-month U.S. Treasuries were 4.60%, 4.81%, 5.14% and 5.08%, respectively; the I-, 3-, 6- and I2-month Bloomberg Short-Term Bank Yield Index rates (BSBY) were 4.59%, 4.88%, 5.18% and 5.53%, respectively; and the I-, 3-, 6- and 12-month London interbank offered rates were 4.67%, 4.98%, 5.29% and 5.69%, respectively.



### **PORTFOLIO COMPOSITION FOR FEBRUARY 2023**

#### CREDIT QUALITY COMPOSITION



#### **EFFECTIVE MATURITY SCHEDULE**



#### PORTFOLIO COMPOSITION



#### **HIGHLY LIQUID HOLDINGS**



#### **TOP HOLDINGS & AVG. MATURITY**

| I. Mizuho Financial Group, Inc.                     | 5.0% |
|-----------------------------------------------------|------|
| 2. Australia & New Zealand Banking Group, Melbourne | 5.0% |
| 3. Bank of Nova Scotia, Toronto                     | 5.0% |
| 4. ABN Amro Bank NV                                 | 5.0% |
| 5. Cooperatieve Rabobank UA                         | 5.0% |
| 6. JPMorgan Chase & Co.                             | 5.0% |
| 7. Royal Bank of Canada                             | 4.7% |
| 8. Mitsubishi UFJ Financial Group, Inc.             | 4.4% |
| 9. Bank of Montreal                                 | 4.3% |
| 10. Toronto Dominion Bank                           | 4.3% |