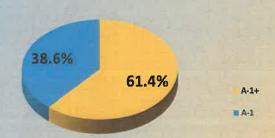

at around \$24 billion. The yield rose 18 basis points to 4.81% on the back of the Fed hike. The Pool's manager extended its Weighted Average Maturity by five days to the 20-30 day range, to capture the slowing pace of Fed rate hikes. At month-end, the portfolio's Weighted Average Maturity (WAM) was 25 days and its Weighted Average Life (WAL) was 71 days. At month-end, yields on I-, 3-, 6- and 12-month U.S. Treasuries were 4.60%, 4.81%, 5.14% and 5.08%, respectively; the I-, 3-, 6- and I2-month Bloomberg Short-Term Bank Yield Index rates (BSBY) were 4.59%, 4.88%, 5.18% and 5.53%, respectively; and the I-, 3-, 6- and 12-month London interbank offered rates were 4.67%, 4.98%, 5.29% and 5.69%, respectively.



### **PORTFOLIO COMPOSITION FOR FEBRUARY 2023**

#### CREDIT QUALITY COMPOSITION



#### **EFFECTIVE MATURITY SCHEDULE**



#### PORTFOLIO COMPOSITION



#### **HIGHLY LIQUID HOLDINGS**



#### **TOP HOLDINGS & AVG. MATURITY**

| I. Mizuho Financial Group, Inc.                     | 5.0% |
|-----------------------------------------------------|------|
| 2. Australia & New Zealand Banking Group, Melbourne | 5.0% |
| 3. Bank of Nova Scotia, Toronto                     | 5.0% |
| 4. ABN Amro Bank NV                                 | 5.0% |
| 5. Cooperatieve Rabobank UA                         | 5.0% |
| 6. JPMorgan Chase & Co.                             | 5.0% |
| 7. Royal Bank of Canada                             | 4.7% |
| 8. Mitsubishi UFJ Financial Group, Inc.             | 4.4% |
| 9. Bank of Montreal                                 | 4.3% |
| 10. Toronto Dominion B