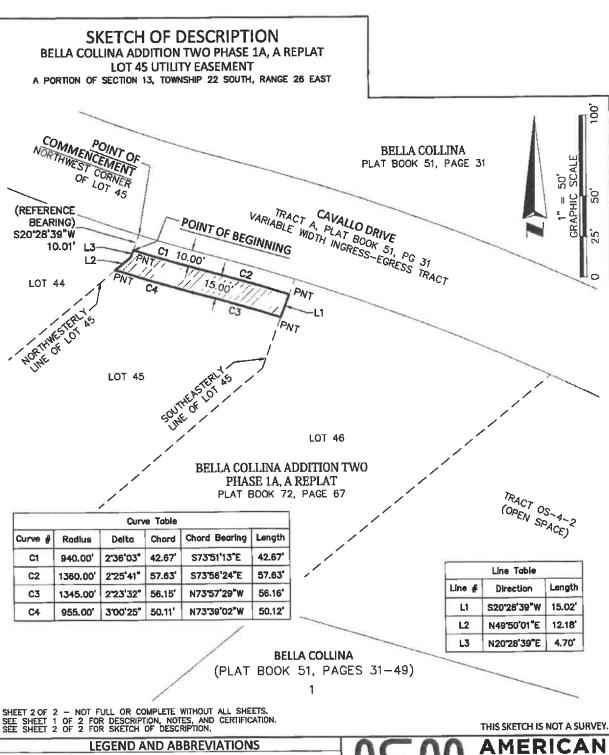

### SKETCH OF DESCRIPTION **BELLA COLLINA ADDITION TWO PHASE 1A, A REPLAT LOT 46 UTILITY EASEMENT**

A PORTION OF SECTION 13, TOWNSHIP 22 SOUTH, RANGE 26 EAST

AREA ABOVE RESERVED FOR RECORDING INFORMATION

#### DESCRIPTION

A PARCEL OF LAND BEING A PORTION OF LOT 46 OF THE PLAT OF BELLA COLLINA ADDITION TWO PHASE 1A, A REPLAT, SITUATED WITHIN THE NORTHWEST QUARTER OF SECTION 13, TOWNSHIP 22 SOUTH, RANGE 26 EAST, LAKE COUNTY, FLORIDA, BEING MORE PARTICULARLY DESCRIBED AS FOLLOWS:

COMMENCING AT THE NORTHWEST CORNER OF SAID LOT 46; THENCE ALONG THE NORTHWESTERLY LINE OF SAID LOT 46 RUN SOUTH 20"28'39" WEST A DISTANCE OF 10.02 FEET TO A POINT ON SAID NORTHWESTERLY LINE, BEING THE POINT OF BEGINNING AND THE BEGINNING OF A CURVE TO THE RIGHT, CONCAVE SOUTH, HAVING A RADIUS OF 1.360.00 FEET, A CENTRAL ANGLE OF 06'53'25", AND A CHORD DISTANCE OF 163.45 FEET WHICH BEARS SOUTH 69"6'52" EAST;
THENCE DEPARTING SAID NORTHWESTERLY LINE ALONG THE ARC OF SAID CURVE RUN FOR A LENGTH OF 163.55 FEET
TO A POINT ON THE SOUTHEASTERLY LINE OF SAID LOT 46, BEING A POINT OF NON-TANGENCY WITH A LINE; THENCE ALONG SAID NON-TANGENT LINE RUN SOUTH 51'08'42" WEST A DISTANCE OF 16.86 FEET TO A POINT OF NON-TANGENCY WITH A CURVE TO THE LEFT, CONCAVE SOUTH, HAVING A RADIUS OF 1,345.00 FEET, A CENTRAL ANGLE OF 06'36'01", AND A CHORD DISTANCE OF 154.85 FEET WHICH BEARS NORTH 69"27"42" WEST: THENCE DEPARTING SAID SOUTHEASTERLY LINE ALONG THE ARC OF SAID CURVE RUN FOR A LENGTH OF 154.94 FEET TO A POINT ON AFORESAID NORTHWESTERLY LINE OF LOT 46, BEING A POINT OF NON-TANGENCY WITH A LINE; THENCE ALONG SAID NORTHWESTERLY LINE AND SAID NON-TANGENT LINE RUN NORTH 20°28'39" EAST A DISTANCE OF 15.02 FEET RETURNING TO THE POINT OF BEGINNING. CONTAINING 2,389 SQUARE FEET OR 0.055 ACRES, MORE OR LESS.

#### SURVEYOR'S NOTES

- 1. THE SURVEYOR HAS NOT ABSTRACTED THE LAND SHOWN HEREON FOR EASEMENTS, RIGHT OF WAY, RESTRICTIONS OF RECORD WHICH MAY AFFECT THE
- TITLE OR USE OF THE LAND

  NO IMPROVEMENTS HAVE BEEN LOCATED.

  4. THIS DOCUMENT CONSISTS OF 2 PAGES AND IS NOT FULL OR COMPLETE WITHOUT BOTH BEING PRESENT.

  5. BEARINGS SHOWN HEREON ARE BASED ON THE NORTHWESTERLY LINE OF LOT 46 OF THE PLAT OF BELLA COLLINA ADDITION TWO PHASE 1A, A REPLAT, WHICH BEARS SOUTH 20'2B'39" WEST PER PLAT BOOK 72, PAGE 67.