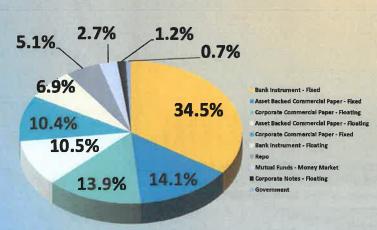

e back of the Fed hike. The Pool's manager extended its Weighted Average Maturity by five days to the 20-30 day range, to capture the slowing pace of Fed rate hikes. At month-end, the portfolio's Weighted Average Maturity (WAM) was 25 days and its Weighted Average Life (WAL) was 71 days. At month-end, yields on I-, 3-, 6- and 12-month U.S. Treasuries were 4.60%, 4.81%, 5.14% and 5.08%, respectively; the I-, 3-, 6- and I2-month Bloomberg Short-Term Bank Yield Index rates (BSBY) were 4.59%, 4.88%, 5.18% and 5.53%, respectively; and the I-, 3-, 6- and 12-month London interbank offered rates were 4.67%, 4.98%, 5.29% and 5.69%, respectively.



### **PORTFOLIO COMPOSITION FOR FEBRUARY 2023**

#### CREDIT QUALITY COMPOSITION



#### **EFFECTIVE MATURITY SCHEDULE**



#### PORTFOLIO COMPOSITION



#### **HIGHLY LIQUID HOLDINGS**



#### **TOP HOLDINGS & AVG. MATURITY**

| I. Mizuho Financial Group, Inc.                     | 5.0% |
|-----------------------------------------------------|------|
| 2. Australia & New Zealand Banking Group, Melbourne | 5.0% |
| 3. Bank of Nova Scotia, Toronto                     | 5.0% |
| 4. ABN Amro Bank NV                                 | 5.0% |
| 5. Cooperatieve Rabobank UA                         | 5.0% |
| 6. JPMorgan Chase & Co.                             | 5.0% |
| 7. Royal Bank of Canada                             | 4.7% |
| 8. Mitsubishi UFJ Financial Group, Inc.             | 4.4% |
| 9. Bank of Montreal                                 | 4.3% |
| 10. Toronto Dominion Bank                           | 4.3% |

#### Average Effective Maturit