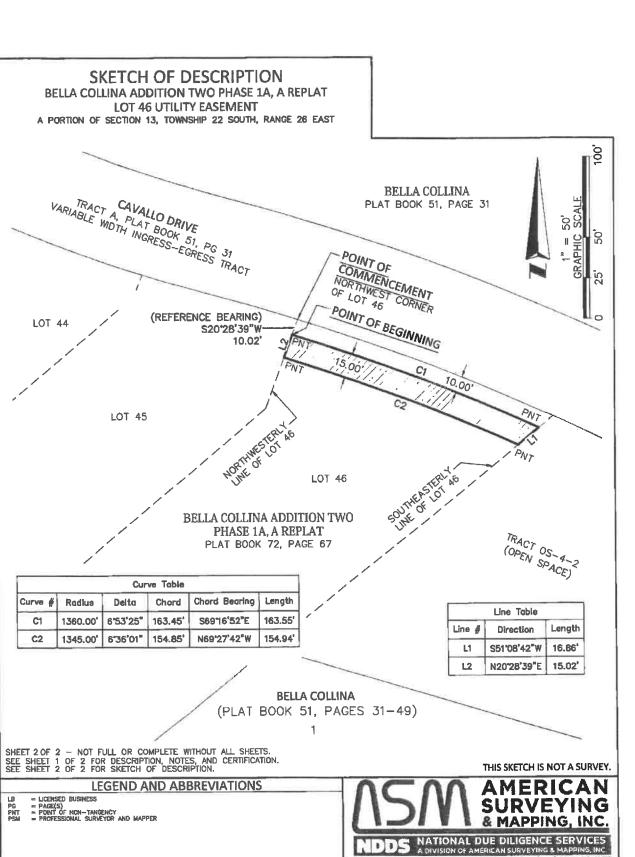

### SKETCH OF DESCRIPTION **BELLA COLLINA ADDITION TWO PHASE 1A, A REPLAT LOT 46 UTILITY EASEMENT**

A PORTION OF SECTION 13, TOWNSHIP 22 SOUTH, RANGE 26 EAST

AREA ABOVE RESERVED FOR RECORDING INFORMATION

#### DESCRIPTION

A PARCEL OF LAND BEING A PORTION OF LOT 46 OF THE PLAT OF BELLA COLLINA ADDITION TWO PHASE 1A, A REPLAT, SITUATED WITHIN THE NORTHWEST QUARTER OF SECTION 13, TOWNSHIP 22 SOUTH, RANGE 26 EAST, LAKE COUNTY, FLORIDA, BEING MORE PARTICULARLY DESCRIBED AS FOLLOWS:

COMMENCING AT THE NORTHWEST CORNER OF SAID LOT 46; THENCE ALONG THE NORTHWESTERLY LINE OF SAID LOT 46 RUN SOUTH 20"28'39" WEST A DISTANCE OF 10.02 FEET TO A POINT ON SAID NORTHWESTERLY LINE, BEING THE POINT OF BEGINNING AND THE BEGINNING OF A CURVE TO THE RIGHT, CONCAVE SOUTH, HAVING A RADIUS OF 1.360.00 FEET, A CENTRAL ANGLE OF 06'53'25", AND A CHORD DISTANCE OF 163.45 FEET WHICH BEARS SOUTH 69"6'52" EAST;
THENCE DEPARTING SAID NORTHWESTERLY LINE ALONG THE ARC OF SAID CURVE RUN FOR A LENGTH OF 163.55 FEET
TO A POINT ON THE SOUTHEASTERLY LINE OF SAID LOT 46, BEING A POINT OF NON-TANGENCY WITH A LINE; THENCE ALONG SAID NON-TANGENT LINE RUN SOUTH 51'08'42" WEST A DISTANCE OF 16.86 FEET TO A POINT OF NON-TANGENCY WITH A CURVE TO THE LEFT, CONCAVE SOUTH, HAVING A RADIUS OF 1,345.00 FEET, A CENTRAL ANGLE OF 06'36'01", AND A CHORD DISTANCE OF 154.85 FEET WHICH BEARS NORTH 69"27"42" WEST: THENCE DEPARTING SAID SOUTHEASTERLY LINE ALONG THE ARC OF SAID CURVE RUN FOR A LENGTH OF 154.94 FEET TO A POINT ON AFORESAID NORTHWESTERLY LINE OF LOT 46, BEING A POINT OF NON-TANGENCY WITH A LINE; THENCE ALONG SAID NORTHWESTERLY LINE AND SAID NON-TANGENT LINE RUN NORTH 20°28'39" EAST A DISTANCE OF 15.02 FEET RETURNING TO THE POINT OF BEGINNING. CONTAINING 2,389 SQUARE FEET OR 0.055 ACRES, MORE OR LESS.

#### SURVEYOR'S NOTES

- 1. THE SURVEYOR HAS NOT ABSTRACTED THE LAND SHOWN HEREON FOR EASEMENTS, RIGHT OF WAY, RESTRICTIONS OF RECORD WHICH MAY AFFECT THE
- TITLE OR USE OF THE LAND

  NO IMPROVEMENTS HAVE BEEN LOCATED.

  NOT VALID WITHOUT THE SIGNATURE AND ORIGINAL RAISED SEAL OF A FLORIDA LICENSED PROFESSIONAL SURVEYOR & MAPPER PER F.S. 472,025 OR THE 3. NOT VALID WITHOUT THE SIGNATURE AND ORIGINAL RAISED SEAL OF A FLORIDA LICENSED PROFESSIONAL SURVEYOR & MAPPER PER F.S. 472.025 <u>OR.</u> TI CERTIFIED ELECTRONIC SIGNATURE AND SEAL OF A FLORIDA LICENSED PROFESSIONAL SURVEYOR & MAPPER PER F.A.C. 5J-17.062(2) AND 5J17.062(3).

  4. THIS DOCUMENT CONSISTS OF 2 PAGES AND IS NOT FULL OR COMPLETE WITHOUT BOTH BEING PRESENT.

  5. BEARINGS SHOWN HEREON ARE BASED ON THE NORTHWESTERLY LINE OF LOT 46 OF THE PLAT OF BELLA COLLINA ADDITION TWO PHASE 1A, A REPLAT, WHICH BEARS SOUTH 20'2B'39" WEST PER PLAT BOOK 72, PAGE 67.

  6. THIS IS NOT A BOUNDARY SURVEY, BUT A GRAPHICAL REPRESENTATION OF THE LEGAL DESCRIPTION INCLUDED HEREIN.

  SHEET 1 OF 2 — NOT FULL OR COMPLETE WITHOUT ALL SHEETS.

  SEE SHEET 1 OF 2 FOR DESCRIPTION, NOTES, AND CERTIFICATION.

  THIS SKETCH IS NOT A SURVEY.
- THE PLAT OF BELLA COLLINA ADDITION TWO PHASE 1A, A REPLAT,

THIS SKETCH IS NOT A SURVEY.