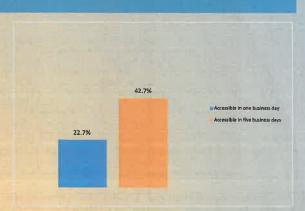

manager extended its Weighted Average Maturity by five days to the 20-30 day range, to capture the slowing pace of Fed rate hikes. At month-end, the portfolio's Weighted Average Maturity (WAM) was 25 days and its Weighted Average Life (WAL) was 71 days. At month-end, yields on I-, 3-, 6- and 12-month U.S. Treasuries were 4.60%, 4.81%, 5.14% and 5.08%, respectively; the I-, 3-, 6- and I2-month Bloomberg Short-Term Bank Yield Index rates (BSBY) were 4.59%, 4.88%, 5.18% and 5.53%, respectively; and the I-, 3-, 6- and 12-month London interbank offered rates were 4.67%, 4.98%, 5.29% and 5.69%, respectively.



### **PORTFOLIO COMPOSITION FOR FEBRUARY 2023**

#### CREDIT QUALITY COMPOSITION



#### **EFFECTIVE MATURITY SCHEDULE**



#### PORTFOLIO COMPOSITION



#### **HIGHLY LIQUID HOLDINGS**



#### **TOP HOLDINGS & AVG. MATURITY**

| I. Mizuho Financial Group, Inc.                     | 5.0% |
|-----------------------------------------------------|------|
| 2. Australia & New Zealand Banking Group, Melbourne | 5.0% |
| 3. Bank of Nova Scotia, Toronto                     | 5.0% |
| 4. ABN Amro Bank NV                                 | 5.0% |
| 5. Cooperatieve Rabobank UA                         | 5.0% |
| 6. JPMorgan Chase & Co.                             | 5.0% |
| 7. Royal Bank of Canada                             | 4.7% |
| 8. Mitsubishi UFJ Financial Group, Inc.             | 4.4% |
| 9. Bank of Montreal                                 | 4.3% |
| 10. Toronto Dominion Bank                           | 4.3% |

#### Average Effective Maturity (WAM)

25 Days

Weighted Average