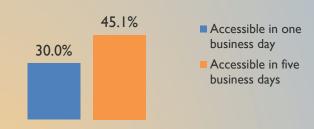

creasing by \$700 million to reach an all-time high of \$32.6 billion. The gross yield of the portfolio declined by 19 basis points due to the Fed's rate cuts in December, ending at 4.66%. Its Weighted Average Maturity (WAM) remained at 47 days, but its Weighted Average Life (WAL) was shorter by II days to reach 56 days. While most of the securities purchased in December were short-term, the Pool's manager found value out the yield curve in fixed-rate commercial paper.

At the end of the month, yields on I-, 3-, 6- and I2-month U.S. Treasuries were 4.61%, 4.49%, 4.43% and 4.28%, respectively.



#### PORTFOLIO COMPOSITION FOR DECEMBER 31 2024

#### **CREDIT QUALITY COMPOSITION**



#### **EFFECTIVE MATURITY SCHEDULE**



#### **PORTFOLIO COMPOSITION**



#### HIGHLY LIQUID HOLDINGS-11/26



#### **TOP HOLDINGS & AVG. MATURITY**

| I. Cooperatieve Rabobank UA                   | 5.0% |  |  |  |  |  |
|-----------------------------------------------|------|--|--|--|--|--|
| 2. Mizuho Financial Group, Inc.               | 5.0% |  |  |  |  |  |
| 3. Nordea Bank Abp                            | 4.9% |  |  |  |  |  |
| 4. Australia & New Zealand Banking Group Ltd. | 4.9% |  |  |  |  |  |
| 5. Credit Agricole Group                      | 4.9% |  |  |  |  |  |
| 6. ABN Amro Bank NV                           | 4.6% |  |  |  |  |  |
| 7. Bank of Montreal                           | 4.1% |  |  |  |  |  |
| 8. Canadian Imperial Bank of Commerce         | 4.1% |  |  |  |  |  |
| 9. Toronto Dominion Bank                      | 4.0% |  |  |  |  |  |
| 10. National Bank of Canada