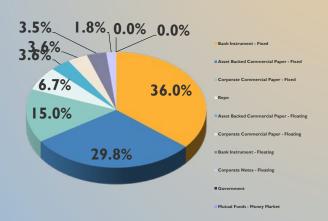

with Pool assets under management increasing by \$700 million to reach an all-time high of \$32.6 billion. The gross yield of the portfolio declined by 19 basis points due to the Fed's rate cuts in December, ending at 4.66%. Its Weighted Average Maturity (WAM) remained at 47 days, but its Weighted Average Life (WAL) was shorter by II days to reach 56 days. While most of the securities purchased in December were short-term, the Pool's manager found value out the yield curve in fixed-rate commercial paper.

At the end of the month, yields on I-, 3-, 6- and I2-month U.S. Treasuries were 4.61%, 4.49%, 4.43% and 4.28%, respectively.



#### PORTFOLIO COMPOSITION FOR DECEMBER 31 2024

#### **CREDIT QUALITY COMPOSITION**



#### **EFFECTIVE MATURITY SCHEDULE**



#### **PORTFOLIO COMPOSITION**



#### HIGHLY LIQUID HOLDINGS-11/26



#### **TOP HOLDINGS & AVG. MATURITY**

| I. Cooperatieve Rabobank UA                   | 5.0% |  |  |  |  |  |
|-----------------------------------------------|------|--|--|--|--|--|
| 2. Mizuho Financial Group, Inc.               | 5.0% |  |  |  |  |  |
| 3. Nordea Bank Abp                            | 4.9% |  |  |  |  |  |
| 4. Australia & New Zealand Banking Group Ltd. | 4.9% |  |  |  |  |  |
| 5. Credit Agricole Group                      | 4.9% |  |  |  |  |  |
| 6. ABN Amro Bank NV                           | 4.6% |  |  |  |  |  |
| 7. Bank of Montreal                           | 4.1% |  |  |  |  |  |
| 8. Canadian Imperial Bank of Commerce         | 4.1% |  |  |  |  |  |
| 9. Toronto Dominion Bank                      | 4.0% |  |  |  |  |  |
|