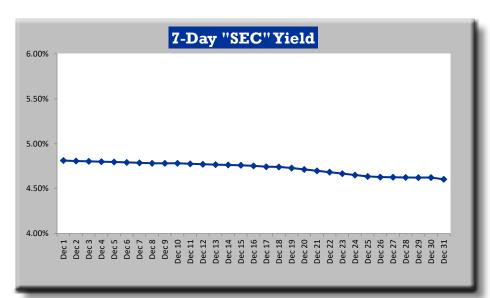

#### iii. SBA Florida PRIME Monthly Summary Report

Mr. Flint: We have provided you the monthly summary report for the SBA which is the State Board of Administration investment portal the District is using to invest its funds beyond operating.