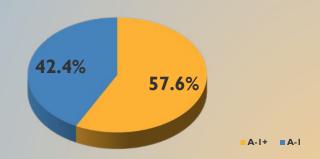

under Gensler.

The inflow season from tax receipts continued in December, with Pool assets under management increasing by \$700 million to reach an all-time high of \$32.6 billion. The gross yield of the portfolio declined by 19 basis points due to the Fed's rate cuts in December, ending at 4.66%. Its Weighted Average Maturity (WAM) remained at 47 days, but its Weighted Average Life (WAL) was shorter by II days to reach 56 days. While most of the securities purchased in December were short-term, the Pool's manager found value out the yield curve in fixed-rate commercial paper.

At the end of the month, yields on I-, 3-, 6- and I2-month U.S. Treasuries were 4.61%, 4.49%, 4.43% and 4.28%, respectively.



#### PORTFOLIO COMPOSITION FOR DECEMBER 31 2024

#### **CREDIT QUALITY COMPOSITION**



#### **EFFECTIVE MATURITY SCHEDULE**



#### **PORTFOLIO COMPOSITION**



#### HIGHLY LIQUID HOLDINGS-11/26



#### **TOP HOLDINGS & AVG. MATURITY**

| I. Cooperatieve Rabobank UA                   | 5.0% |  |  |  |  |  |
|-----------------------------------------------|------|--|--|--|--|--|
| 2. Mizuho Financial Group, Inc.               | 5.0% |  |  |  |  |  |
| 3. Nordea Bank Abp                            | 4.9% |  |  |  |  |  |
| 4. Australia & New Zealand Banking Group Ltd. | 4.9% |  |  |  |  |  |
| 5. Credit Agricole Group                      | 4.9% |  |  |  |  |  |
| 6. ABN Amro Bank NV                           | 4.6% |  |  |  |  |  |
| 7. Bank of Montreal                           | 4.1% |  |  |  |  |  |
| 8. Canadian Imperial Bank of Commerce         | 4.1% |  |  |  |  |  |