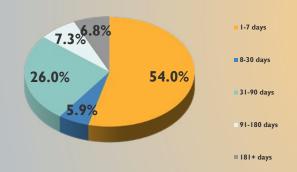

ax receipts continued in December, with Pool assets under management increasing by \$700 million to reach an all-time high of \$32.6 billion. The gross yield of the portfolio declined by 19 basis points due to the Fed's rate cuts in December, ending at 4.66%. Its Weighted Average Maturity (WAM) remained at 47 days, but its Weighted Average Life (WAL) was shorter by II days to reach 56 days. While most of the securities purchased in December were short-term, the Pool's manager found value out the yield curve in fixed-rate commercial paper.

At the end of the month, yields on I-, 3-, 6- and I2-month U.S. Treasuries were 4.61%, 4.49%, 4.43% and 4.28%, respectively.



#### PORTFOLIO COMPOSITION FOR DECEMBER 31 2024

#### **CREDIT QUALITY COMPOSITION**



#### **EFFECTIVE MATURITY SCHEDULE**



#### **PORTFOLIO COMPOSITION**



#### HIGHLY LIQUID HOLDINGS-11/26



#### **TOP HOLDINGS & AVG. MATURITY**

| I. Cooperatieve Rabobank UA                   | 5.0% |  |  |  |  |  |
|-----------------------------------------------|------|--|--|--|--|--|
| 2. Mizuho Financial Group, Inc.               | 5.0% |  |  |  |  |  |
| 3. Nordea Bank Abp                            | 4.9% |  |  |  |  |  |
| 4. Australia & New Zealand Banking Group Ltd. | 4.9% |  |  |  |  |  |
| 5. Credit Agricole Group                      | 4.9% |  |  |  |  |  |
| 6. ABN Amro Bank NV                           | 4.6% |  |  |  |  |  |
| 7. Bank of Montreal                           | 4.1% |  |  |  |  |  |
| 8. Canadian Imperial Bank of Commerce         | 4.1% |  |  |  |  |  |
| 9. Toronto Dominion Bank