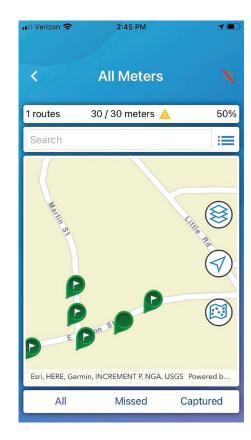

- 1. Roll Call
- 2. Public Comment Period
- 3. Approval of Minutes of the April 10, 2025 Meeting
- 4. Ratification of Series 2024 Requisitions #29 #31 and Consideration of Series 2024 Requisitions #32 #33
- 5. Presentation of Water, Wastewater, and Irrigation Rate Study Under Separate Cover
- 6. Consideration of Setting Utility Rate Hearing
- 7. Staff Reports
  - A. Attorney
  - B. Engineer
  - C. District Manager's Report
    - i. Approval of Check Register
    - ii. Balance Sheet and Income Statement
    - iii. Presentation of Number of Registered Voters 570
    - iv. SBA Florida PRIME Monthly Summary Report
  - D. Field Manager's Report
    - i. Consideration of Proposal from Ferguson Waterworks for Mobile Meter Reading Collector
- 8. Other Business
- 9. Supervisor's Requests
- 10. Adjournment