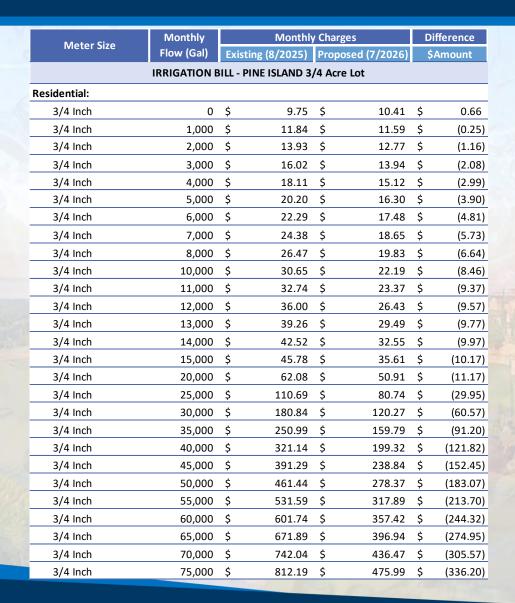

| 484.15        | \$ | 274.30   |
| 3/4 Inch                                    | 55,000     | \$              | 234.30          | \$   | 554.30        | \$ | 320.00   |
| 3/4 Inch                                    | 60,000     | \$              | 258.75          | \$   | 624.45        | \$ | 365.70   |
| 3/4 Inch                                    | 65,000     | \$              | 283.20          | \$   | 694.60        | \$ | 411.40   |
| 3/4 Inch                                    | 70,000     | \$              | 307.65          | \$   | 764.75        | \$ | 457.10   |
| 3/4 Inch                                    | 75,000     | \$              | 332.10          | \$   | 834.90        | \$ | 502.80   |



### Typical Monthly Bill Comparison – Irrigation (Pine Island) 2026 Adjustment





## Typical Monthly Bill Comparison – Irrigation (Hillcrest) 2026 Adjustment





#### Comparison With Other Utilities: Water & Wastewater (15,000 Gallons)

| Description                     |    | Water          | Wastewater |                | Total        |  |
|---------------------------------|----|----------------|------------|----------------|--------------|--|
|                                 | :  | 15,000 gallons |            | 15,000 gallons |              |  |
| Bella Collina Existing          | \$ | 46.80          | \$         | 93.73          | \$<br>140.53 |  |
| Bella Collina Proposed (8/2025) | \$ | 48.20          | \$         | 93.73          | \$<br>141.93 |  |
| Bella Collina Proposed (7/2026) | \$ | 58.42          | \$         | 110.91         | \$<br>169.33 |  |
| Ne