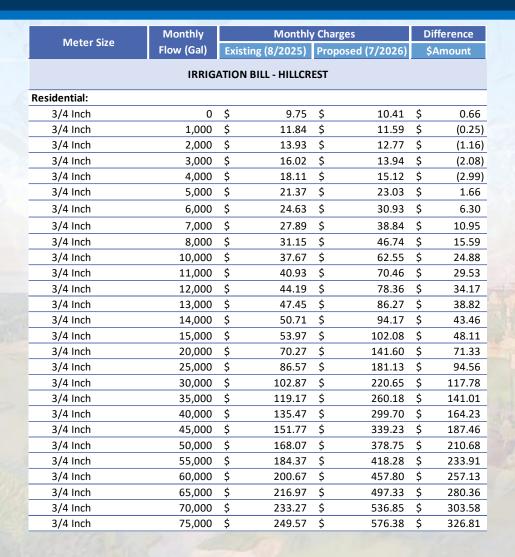

| 55,000     | \$              | 234.30          | \$   | 554.30        | \$ | 320.00   |
| 3/4 Inch                                    | 60,000     | \$              | 258.75          | \$   | 624.45        | \$ | 365.70   |
| 3/4 Inch                                    | 65,000     | \$              | 283.20          | \$   | 694.60        | \$ | 411.40   |
| 3/4 Inch                                    | 70,000     | \$              | 307.65          | \$   | 764.75        | \$ | 457.10   |
| 3/4 Inch                                    | 75,000     | \$              | 332.10          | \$   | 834.90        | \$ | 502.80   |



### Typical Monthly Bill Comparison – Irrigation (Pine Island) 2026 Adjustment





## Typical Monthly Bill Comparison – Irrigation (Hillcrest) 2026 Adjustment





#### Comparison With Other Utilities: Water & Wastewater (15,000 Gallons)

| Description                     |    | Water          | Wastewater |                | Total        |  |
|---------------------------------|----|----------------|------------|----------------|--------------|--|
|                                 | :  | 15,000 gallons |            | 15,000 gallons |              |  |
| Bella Collina Existing          | \$ | 46.80          | \$         | 93.73          | \$<br>140.53 |  |
| Bella Collina Proposed (8/2025) | \$ | 48.20          | \$         | 93.73          | \$<br>141.93 |  |
| Bella Collina Proposed (7/2026) | \$ | 58.42          | \$         | 110.91         | \$<br>169.33 |  |
| Neighboring Utility Systems:    |    |                |            |