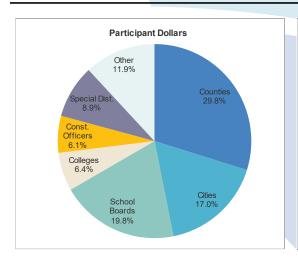

%                  | 1.2%                 | Top 10                           | 9.2%                   | 1.2%                 |
| \$100 million or more            | 16.4%                  | 2.3%                 | \$100 million or more            | 11.1%                  | 1.0%                 |
| \$10 million up to \$100 million | 3.3%                   | 3.0%                 | \$10 million up to \$100 million | 0.7%                   | 0.5%                 |
| \$1 million up to \$10 million   | 0.1%                   | 1.1%                 | \$1 million up to \$10 million   | 0.1%                   | 1.1%                 |
| Under \$1 million                | 0.0%                   | 2.3%                 | Under \$1 million                | 0.0%                   | 0.8%                 |





Total Fund Value: \$30,747,287,507 Total Active Participant Count: 832

Note: Active accounts include only those participant accounts valued above zero.



# COMPLIANCE WITH INVESTMENT POLICY FOR APRIL 30,2025

As investment manager, Federated monitors compliance daily on Florida PRIME to ensure that investment practices comply with the requirements of the Investment Policy Statement (IPS). Federated provides a monthly compliance report to the SBA and is required to notify the Investment Oversight Group (IOG) of compliance exceptions within 24 hours of identification. The IOG will meet as necessary based on the occurrence and resolution of compliance exceptions or upon the occurrence of a material event. Minutes from the IOG meetings are posted to the Florida PRIME website.

In additio