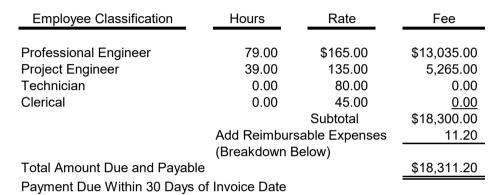

- (A) Requisition Number: 32
- (B) Name of Payee: **Boyd Environmental Engineering, Inc.**175 West Broadway Street, Suite 101
  Oviedo, FL 32765
- (C) Amount Payable: \$18,311.20
- (D) Purpose for which paid or incurred (refer also to specific contract if amount is due and payable pursuant to a contract involving progress payments, or, state Costs of issuance, if applicable):

Invoice #4781 – Professional service for Residential Irrigation System – May 2025

(E) Fund or Account from which disbursement to be made:

Boyd Environmental Project No: 039-D-01

Invoice # 4781

Reimbursable Expense Breakdown

Copies 112 @\$0.10 = \$11.20