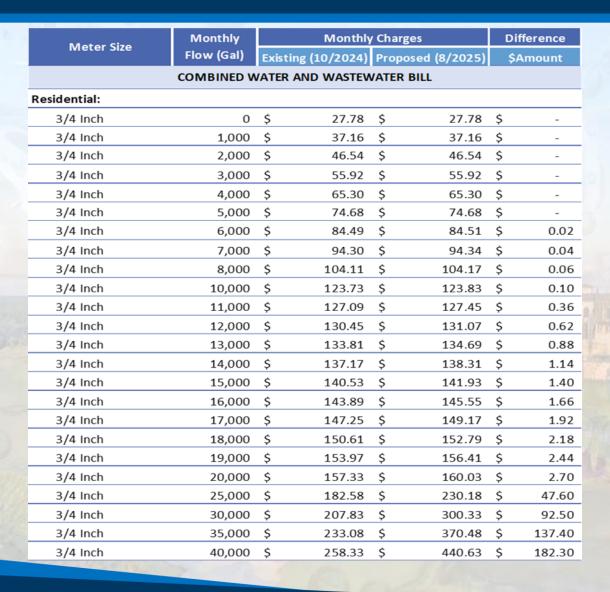

| 0 - 12,000   | 12,001 - 24,000 | Above 24,000 |  |  |  |  |  |  |  |  |
| Note: Block allowances for combined lots = # of combined lots X block allowance for individual lot size of separate lot. |              |                 |              |  |  |  |  |  |  |  |  |
| Non-Residential & Multi-Metered Residential                                                                              |              |                 |              |  |  |  |  |  |  |  |  |
| Case-by-Case basis (set by District)                                                                                     | See District | See District    | See District |  |  |  |  |  |  |  |  |



## Typical Monthly Bill Comparison – Water & Wastewater Combined (2025 Adjustment)





# Typical Monthly Bill Comparison – Water & Wastewater Combined (2026 Adjustment)

| Meter Size                         | Monthly    | Monthly Charges |                 |     |                | Difference |          |
|------------------------------------|------------|-----------------|-----------------|-----|----------------|------------|----------|
| ivieter Size                       | Flow (Gal) | Ex              | isting (8/2025) | Pro | posed (7/2026) |            | \$Amount |
| COMBINED WATER AND WASTEWATER BILL |            |                 |                 |     |                |            |          |
| Residential:                       |            |                 |                 |     |                |            |          |
| 3/4 Inch                           |