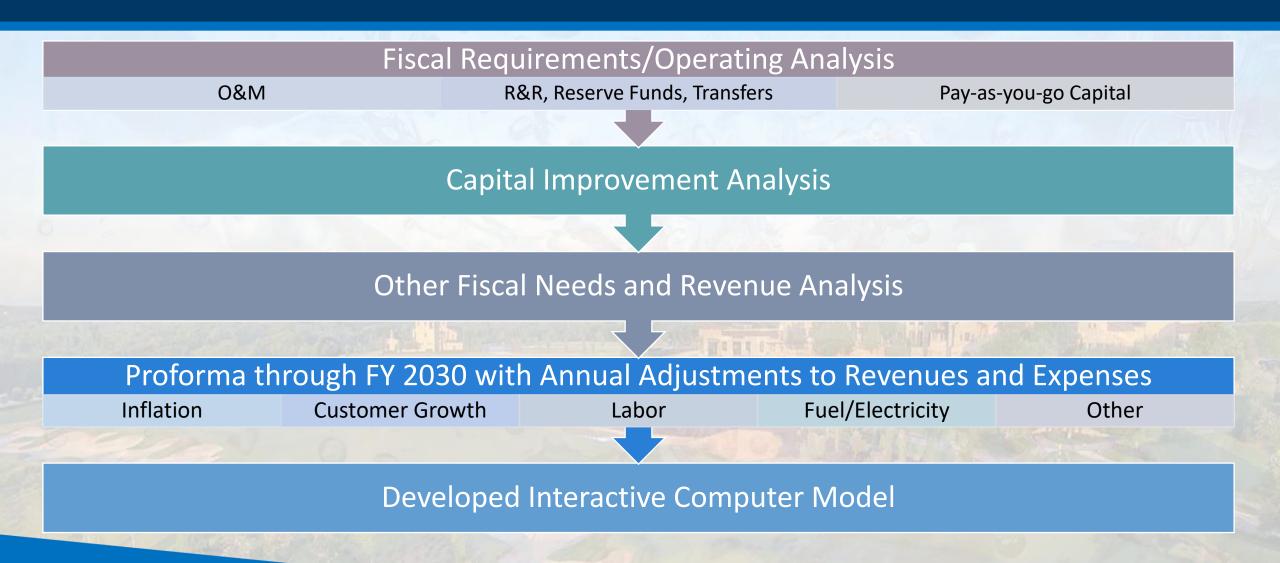

gation Rate Study



#### **Existing Rate Structure**

The Existing Water, Wastewater, and Irrigation Water Rates Utilize a 2-Component Rate Structure as Follows:

Base Charges – Minimum amount applied per metered connection

Volumetric Rates – Applied per 1,000 gallons of metered/billable flow



#### **Existing Rate Structure**

#### **Monthly Base Charge:**

Based on Meter Size

#### **Water Volumetric Charges:**

- Inclining Block rate structure
- Block allowances are per ERC. All residential customers are 1 ERC, commercial customer ERCs are assigned by the District or District Engineer.

#### **Wastewater Volumetric Charges:**

- Same gallonage rate for all customers
- Residential billed usage capped at 10,000 gallons per month
- Commercial usage is not capped



#### What Was Done?





#### **Rate Structure Modifications**

Adjust Rate Factors Between Blocks

Elimination of Wastewater Cap

Adjust Block Allowances for Irrigation Rates



#### 1. Adjust Rate Factors Between Blocks

| Description | Existing Proposed |        | Existing | Proposed<br>(8/2025) | Proposed<br>Pine Island<br>(7/2026) | Proposed<br>Hillcrest Res<br>(7/2026) | Proposed<br>Hillcrest Com<br>(7/2026) |  |  |  |  |
|-------------|-------------------|--------|----------|----------------------|-------------------------------------|---------------------------------------|---------------------------------------|--|--|--|--|
|             | Wa                | ter    |          | Irrigation           |                                     |                                       |