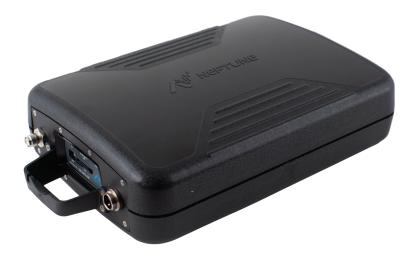

- 1. Roll Call
- 2. Public Comment Period
- 3. Approval of Minutes of the April 10, 2025 Meeting
- 4. Ratification of Series 2024 Requisitions #29 #31 and Consideration of Series 2024 Requisitions #32 #33
- 5. Presentation of Water, Wastewater, and Irrigation Rate Study Under Separate Cover
- 6. Consideration of Setting Utility Rate Hearing
- 7. Staff Reports
  - A. Attorney
  - B. Engineer
  - C. District Manager's Report
    - i. Approval of Check Register
    - ii. Balance Sheet and Income Statement
    - iii. Presentation of Number of Registered Voters 570
    - iv. SBA Florida PRIME Monthly Summary Report
  - D. Field Manager's Report
    - i. Consideration of Proposal from Ferguson Waterworks for Mobile Meter Reading Collector
- 8. Other Business
- 9. Supervisor's Requests
- 10. Adjournment