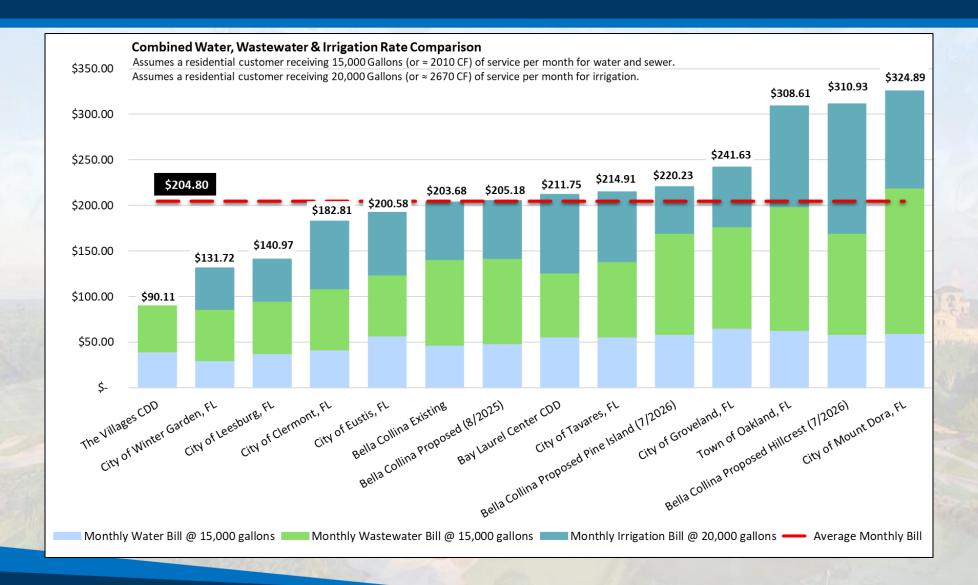

ity of Mount Dora, FL                      | \$         | 106.42         |  |
| City of Clermont, FL                        | \$         | 74.10          |  |
| City of Winter Garden, FL                   | \$         | 45.90          |  |
| Town of Oakland, FL                         | \$         | 110.00         |  |
| City of Leesburg, FL                        | \$         | 45.87          |  |
| City of Eustis, FL                          | \$         | 76.60          |  |
| City of Tavares, FL                         | \$         | 76.57          |  |
| City of Groveland, FL                       | \$         | 64.88          |  |
| Average of Neighboring Utilities            | \$         | 76.26          |  |



### Comparison With Other Utilities: Water, Wastewater and Irrigation





## **Findings**

The Utility has good administrative management that continues to look for ways of improving service and reducing costs.

The Utility is a well-maintained and operated system.

The Utility has numerous improvements that will be needed within the next 10-years including the new surface water irrigation system.

Proposed adjustments are just, equitable, and result in typical service charges that are in line with other nearby utilities.



#### Recommendations

Adopt the proposed annual rate adjustments with the first increase effective August 1, 2025. The annual adjustment for water, wastewater and irrigation is 3.5% for FY 2027 through FY 2030.

Continue funding a capital reserve fund for ongoing and anticipated capital improvements.

Continue to provide for a comprehens