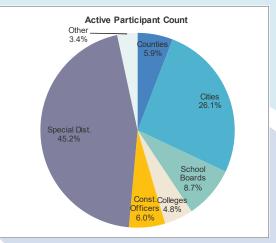

| 1.2%                 | Top 10                           | 9.2%                   | 1.2%                 |
| \$100 million or more            | 16.4%                  | 2.3%                 | \$100 million or more            | 11.1%                  | 1.0%                 |
| \$10 million up to \$100 million | 3.3%                   | 3.0%                 | \$10 million up to \$100 million | 0.7%                   | 0.5%                 |
| \$1 million up to \$10 million   | 0.1%                   | 1.1%                 | \$1 million up to \$10 million   | 0.1%                   | 1.1%                 |
| Under \$1 million                | 0.0%                   | 2.3%                 | Under \$1 million                | 0.0%                   | 0.8%                 |





Total Fund Value: \$30,747,287,507 Total Active Participant Count: 832

Note: Active accounts include only those participant accounts valued above zero.



# COMPLIANCE WITH INVESTMENT POLICY FOR APRIL 30,2025

As investment manager, Federated monitors compliance daily on Florida PRIME to ensure that investment practices comply with the requirements of the Investment Policy Statement (IPS). Federated provides a monthly compliance report to the SBA and is required to notify the Investment Oversight Group (IOG) of compliance exceptions within 24 hours of identification. The IOG will meet as necessary based on the occurrence and resolution of compliance exceptions or upon the occurrence of a material event. Minutes from the IOG meetings are posted to the Florida PRIME website.

In addition